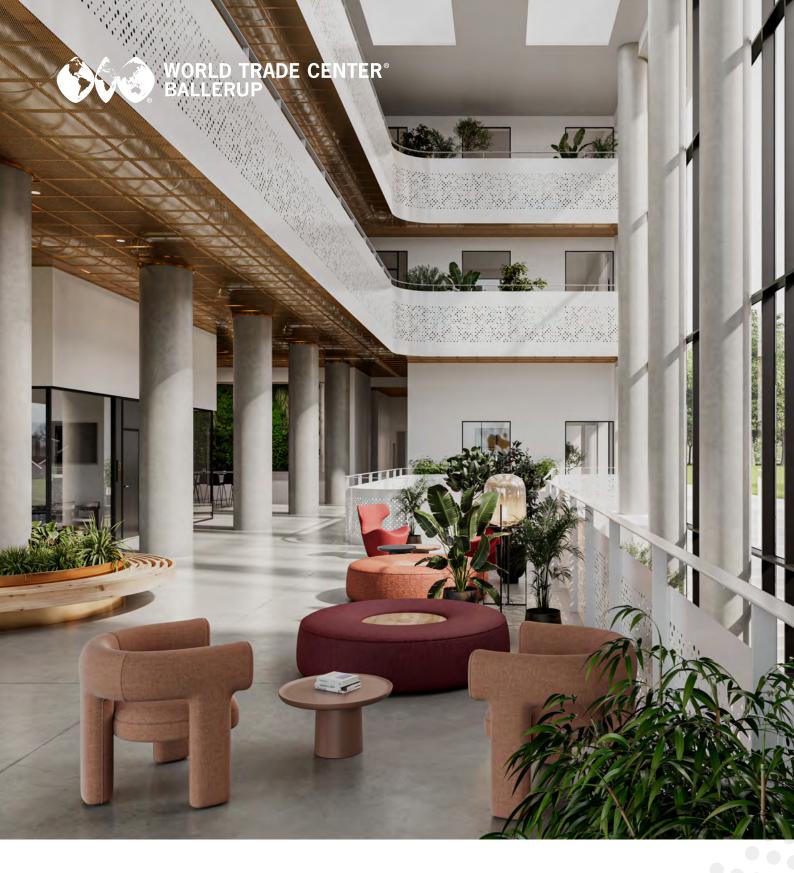

The meeting and conference facilities are located on the ground floor and include 9 meeting rooms and an auditorium - all with natural daylight and access to green areas. So, whether you need a

smaller room for a board meeting or a larger hall for a conference, we've got it covered. Additionally, we offer a spacious lounge area that can be used for exhibitions and sales fairs. Our reception welcomes your guests with a smile, and the kitchen ensures healthy catering to keep energy levels high - even in the late afternoon.