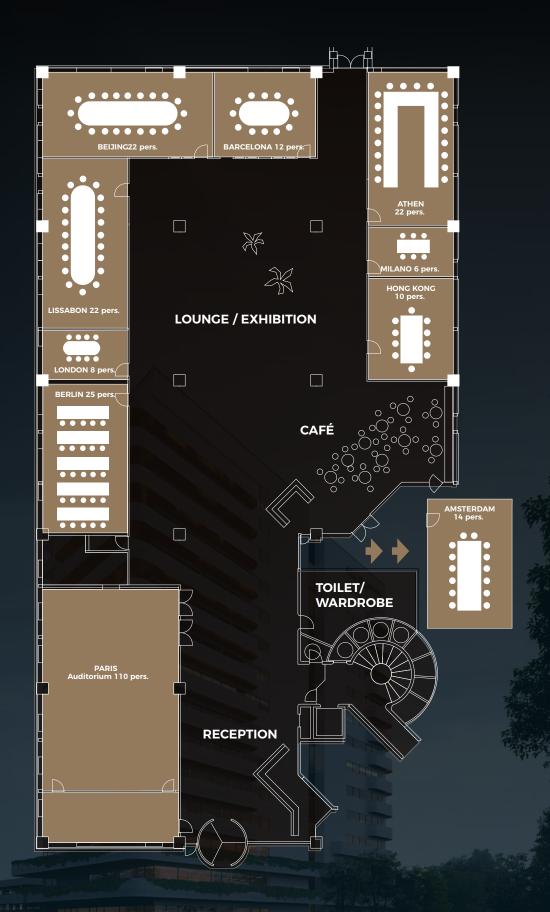

The meeting and conference facilities are located on the ground floor and include 9 meeting rooms and an auditorium - all with natural daylight and access to green areas. So, whether you need a

smaller room for a board meeting or a larger hall for a conference, we've got it covered. Additionally, we offer a spacious lounge area that can be used for exhibitions and sales fairs. Our reception welcomes your guests with a smile, and the kitchen ensures healthy catering to keep energy levels high - even in the late afternoon.

## Coffee meeting for 2 or a full-day conference for 110 people?

We offer various meeting packages that cater to most needs. If you don't find a package that suits you, please contact us to discuss your plans - we'll find a solution.

- Full-day meeting from 8 am to 5 pm
- Half-day meeting from 8 am to 1 pm / 12 pm to 5 pm
- Morning meeting from 8 am to 10 am
- Coffee meeting for 2 or 4 hours between 10 am and 5 pm